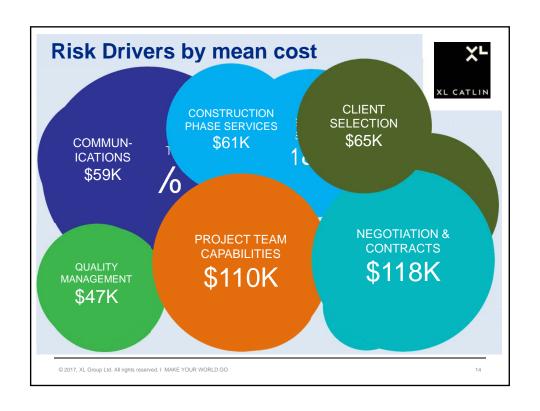

## What About Design Build Claims?

- ➤60 different project types
- ≽450 Design/Build claims, 17 DBOT
- ➤Total claim costs \$34MM