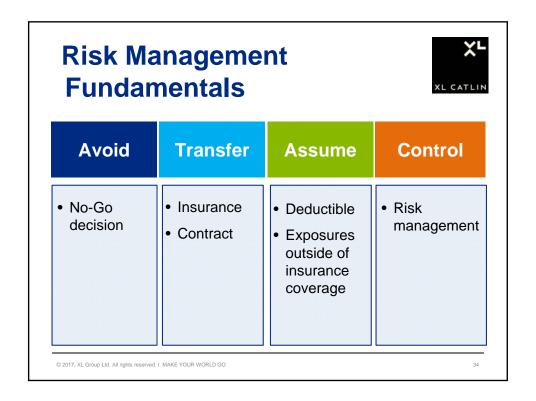

## What direction will your firm take?

- Identify practice management opportunities to mitigate your organization's risk
- Use the Risk Driver data
- Contact your XL Group broker and take advantage of our industry expertise