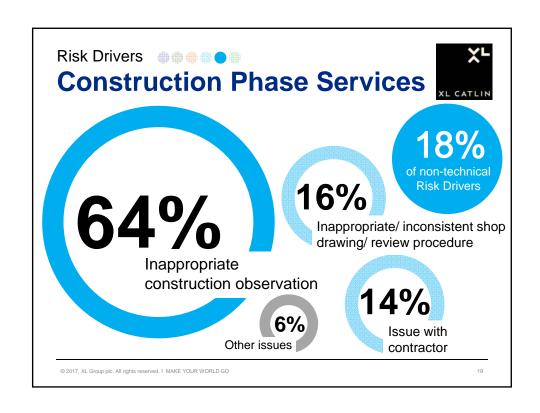

## What About Design Build Claims?

- ➤60 different project types
- ≽450 Design/Build claims, 17 DBOT
- ➤Total claim costs \$34MM