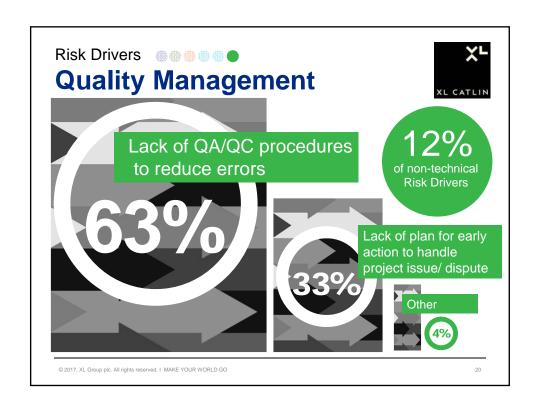

# Quality Management TAKE AWAYS 1. Consider a "reset" button 2. Plan the work, work the plan 3. Maintain project awareness 4. Early communication with XL Catlin for pre-dispute support