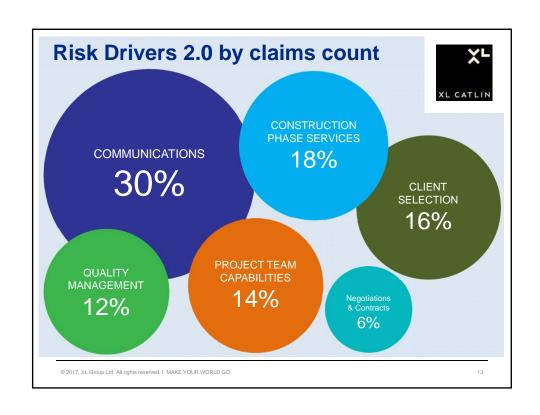

## What About Design Build Claims?

- ➤60 different project types
- ≽450 Design/Build claims, 17 DBOT
- ➤Total claim costs \$34MM