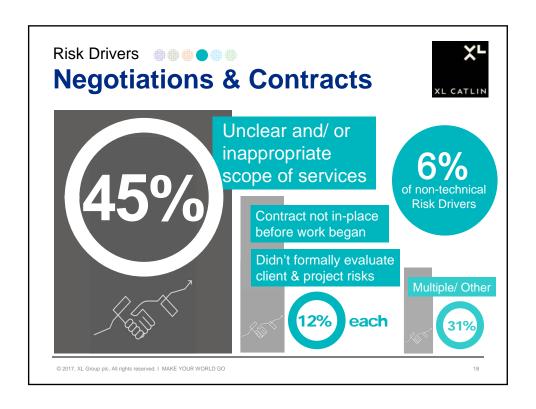

## What About Design Build Claims?

- ➤60 different project types
- ≽450 Design/Build claims, 17 DBOT
- ➤Total claim costs \$34MM