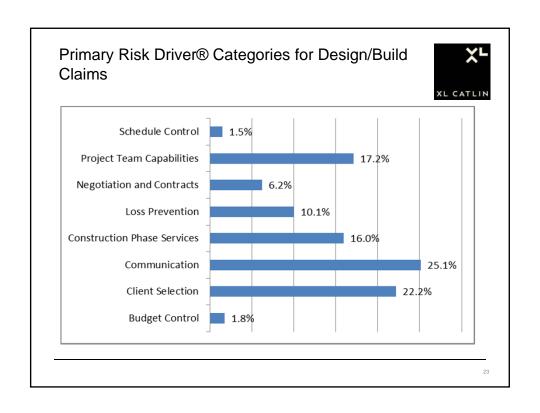

## What direction will your firm take?

- Identify practice management opportunities to mitigate your organization's risk
- Use the Risk Driver data
- Contact your XL Group broker and take advantage of our industry expertise