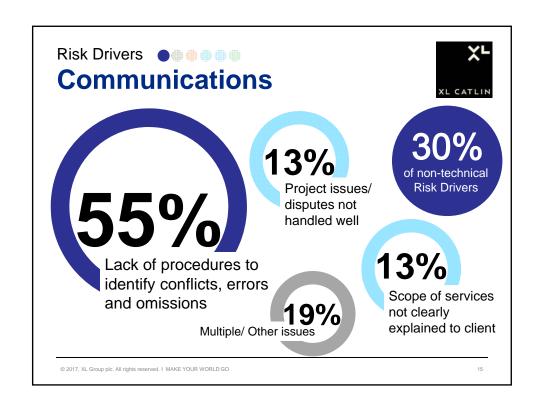

# Quality Management TAKE AWAYS 1. Consider a "reset" button 2. Plan the work, work the plan 3. Maintain project awareness 4. Early communication with XL Catlin for pre-dispute support